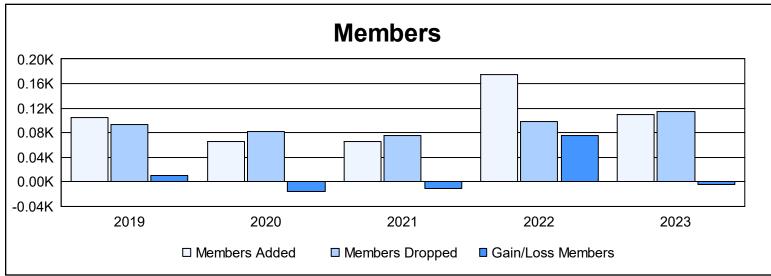

District 111BN As of June 2023 Cumulative

| Year      | New<br>Clubs | Dropped<br>Clubs | Gain/<br>Loss<br>Clubs | New<br>Members | Charter<br>Members | Reinstate<br>Members | Transfer<br>Members | Total<br>Member<br>Added | Total<br>Members<br>Dropped | Gain/<br>Loss<br>Members |
|-----------|--------------|------------------|------------------------|----------------|--------------------|----------------------|---------------------|--------------------------|-----------------------------|--------------------------|
| 2018-2019 | 0            | 0                | 0                      | 89             | 5                  | 2                    | 8                   | 104                      | 94                          | 10                       |
| 2019-2020 | 0            | 0                | 0                      | 62             | 0                  | 0                    | 4                   | 66                       | 82                          | -16                      |
| 2020-2021 | 0            | 0                | 0                      | 56             | 0                  | 3                    | 6                   | 65                       | 76                          | -11                      |
| 2021-2022 | 4            | 1                | 3                      | 65             | 91                 | 0                    | 18                  | 174                      | 98                          | 76                       |
| 2022-2023 | 0            | 0                | 0                      | 99             | 4                  | 1                    | 6                   | 110                      | 115                         | -5                       |
| Average   | 1            | 0                | 1                      | 74             | 20                 | 1                    | 8                   | 104                      | 93                          | 11                       |